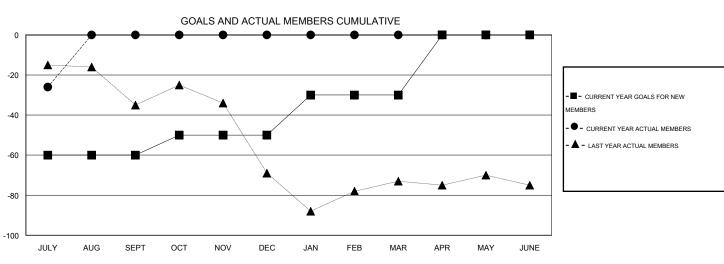

## **LOCATION WASHINGTON**

 $\mathsf{GMT}\;\mathsf{CA}\;2$ 

| Clubs                       |                  |           |                  |                  | Members                     |                    |                                     |                    |                  |  |
|-----------------------------|------------------|-----------|------------------|------------------|-----------------------------|--------------------|-------------------------------------|--------------------|------------------|--|
| RESULTS FOR 2016-2017       |                  |           |                  |                  | RESULTS FOR 2016-2017       |                    |                                     |                    |                  |  |
| QUARTER                     | NEW CLUB<br>GOAL | NEW CLUBS | DROPPED<br>CLUBS | NET<br>GAIN/LOSS | QUARTER                     | NEW MEMBER<br>GOAL | CHARTER AND<br>NEW MEMBERS<br>ADDED | DROPPED<br>MEMBERS | NET<br>GAIN/LOSS |  |
| JULY/AUG/SEPT               | 0                | 0         | 1                | -1               | JULY/AUG/SEPT               | -60                | 3                                   | 29                 | -26              |  |
| OCT/NOV/DEC                 | 0                | 0         | 0                |                  | OCT/NOV/DEC                 | 10                 | 0                                   | 0                  | 0                |  |
| JAN/FEB/MAR<br>APR/MAY/JUNE | 1                | 0         | 0                | 0                | JAN/FEB/MAR<br>APR/MAY/JUNE | 20<br>30           | 0                                   | 0                  | 0                |  |